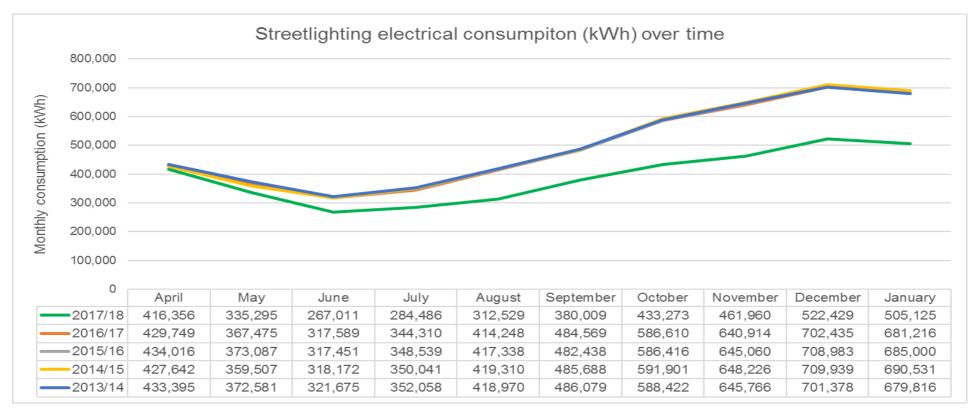

#### **Streetlighting Performance**

- 11.6. Streetlighting monthly consumption is presented in appendix 2. The data presented shows the current strategy baseline consumption and the consumption over the following 4 years. The years are shown April to January to provide a comparison to the current year's available data.
- 11.7. The graph shows the four years prior to the 2017/2018 year performing in much the same way through the year. The most recent year, however, presents a different picture with the consumption profile veering away from the previous annual profile.
- 11.8. Compared to the baseline the current year is showing a reduction of almost 22%. This is due to the roll out of the LED upgrade programme in 2017. Whilst the percentage indicates that the LED programme is roughly a third of the way through, in reality the program will be complete at the end of February 2018. At the end of February the final inventory will be updated to correct the billing. This inventory will update December 2017 to February 2018 consumption in the energy billing. The period February 2017 November 2017 has already been updated with the electric supplier. This means that the consumption data shown is correct for April 2017 November 2017 but beyond this the figures are not correct until the inventory charge codes are updated and backdated.